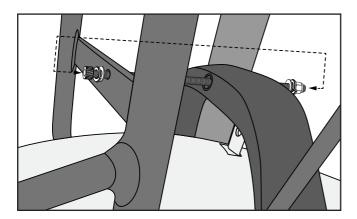

## Replace the front fender by inserting the the long bolt, split ring and washer through the basket and fender. Then insert a washer, split ring and the locking bolt, tighten but not all the way.

**Step 3:** Apply 2 felt pads to the front fork at the points of contact with the basket.

**Step 4:** Put clamp around basket and front fork and tighten. Apply to the right and left side. Make sure everything is fully tightened before riding.

**Step 5:** Attach strap over the top of basket