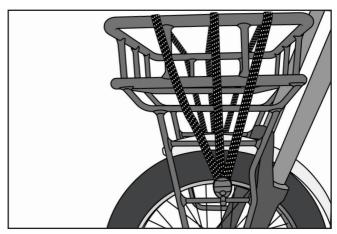

**Step 4:** Put clamp around basket and front fork and tighten. Apply to the right and left side. Make sure everything is fully tightened before riding.

**Step 5:** Attach strap over the top of basket