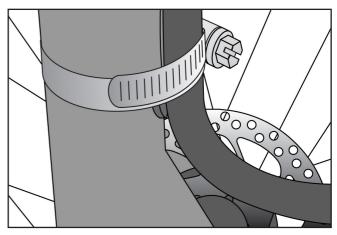

**Step 4:** Put clamp around basket and front fork and tighten. Apply to the right and left side. Make sure everything is fully tightened before riding.

**Step 5:** Attach strap over the top of basket