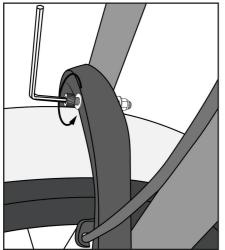

## Replace the front fender by inserting the the long bolt, split ring and washer through the basket and fender. Then insert a washer, split ring and the locking bolt, tighten but not all the way.

**Step 3:** Apply 2 felt pads to the front fork at the points of contact with the basket.