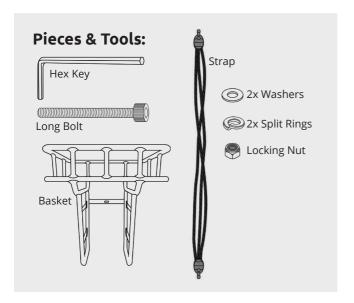

Maven Front Basket

— Instruction Manual

Integral Integralelectrics.com

Integral

**Step 1:** Remove the front fender bolt with a wrench.