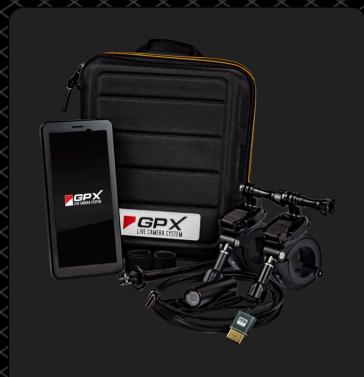

### KIT INCLUDES

GPX Mobile Device

Compact soft-sided travel case

Lipstick camera

Lipstick camera extension

Rigid 1/4-20" mounting system

Vibration dampening roll bar mount

HDMI Cable

USB-C Wall Charger

STARTING AT