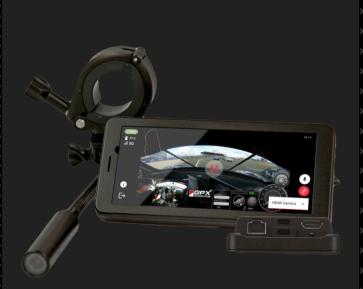

#### LIVE ONBOARD VIDEO KIT

All-in-one form factor makes installation and moving a breeze

Features HDMI and SDI inputs for compatibility with data-logger systems like VBOX HD2

Included Lipstick Camera for maximum versatility

Remote Start/Stop/Settings control from GPX Dash

Internal battery for 2-3 hours of viewing

Optional power charging harness for onboard charging

STARTING AT