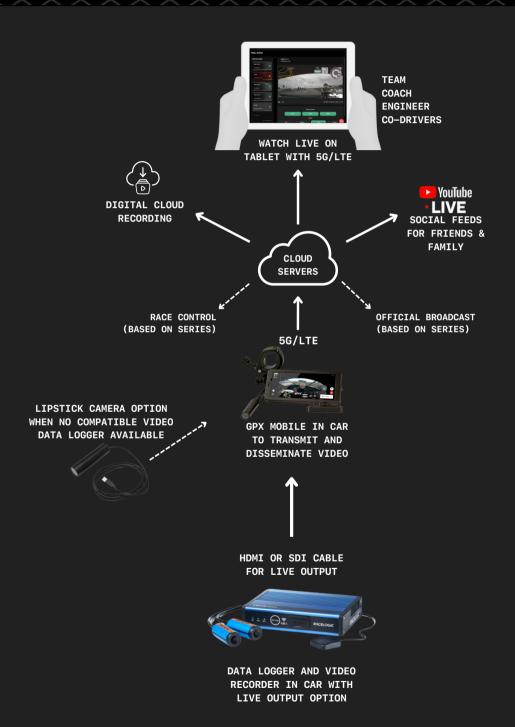

#### INTRODUCING

## GPX MOBILE

A GROUNDBREAKING SYSTEM METICULOUSLY DESIGNED WITH INSIGHTS FROM YOU, OUR CLIENTS. PORTABLE, EASY TO USE, AND FULLY FEATURED WITH NO COMPROMISE ON PERFORMANCE.



#### LIVE ONBOARD VIDEO KIT

All-in-one form factor makes installation and moving a breeze

Features HDMI and SDI inputs for compatibility with data-logger systems like VBOX HD2

Included Lipstick Camera for maximum versatility

Remote Start/Stop/Settings control from GPX Dash

Internal battery for 2-3 hours of viewing

Optional power charging harness for onboard charging

STARTING AT

## GPX MOBILE KIT FEATURES



Portable and easy to use



Enhanced 5G Connectivity



View in GPX Dash



HDMI and SDI Inputs



# HOW IT WORKS







### KIT INCLUDES

GPX Mobile Device

Compact soft-sided travel case

Lipstick camera

Lipstick camera extension

Rigid 1/4-20" mounting system

Vibration dampening roll bar mount

HDMI Cable

USB-C Wall Charger

STARTING AT

#### **POWER OPTIONS**

## BATTERY POWER

5,000mAh Battery for ~2.5 hours of streaming 0% to 80% charge in 30 minutes USB-C Wall Charger included

## CHARGING HARNESS

Optional onboard power charging harness

STARTING AT ===

#### SUBSCRIPTION OPTIONS

\*Terms & Conditions Apply

#### PRO PLAN

2X GPX Dash Logins 2X Domestic Sim Cards (Car + Tablet) 1X Global Sim Card In Car (6GB Cap) YouTube Live Feed

#### \$250/MONTH\*

#### **LITE PLAN**

1X GPX Dash Login 1X Domestic Sim Card in Car 15 hrs of Streaming (6GB Cap) A La Carte options available

\$115/MONTH\*

C