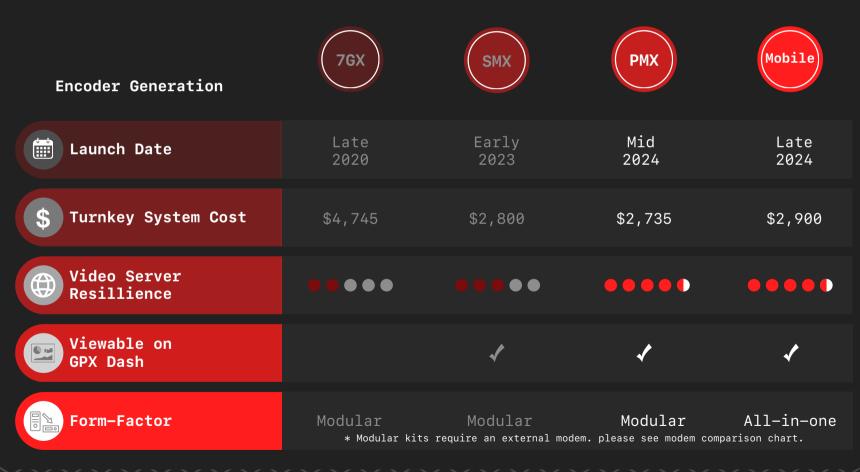

## ENCODERS

Video encoders allow you to live stream video content with minimal latency. They optimize camera feeds for cellular transmission and send video to cloud servers.