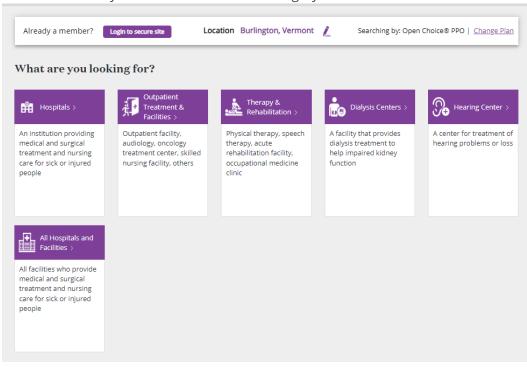

4. Search by doctor name or select a category.

5. Click or search for a specific provider type and your list will appear.