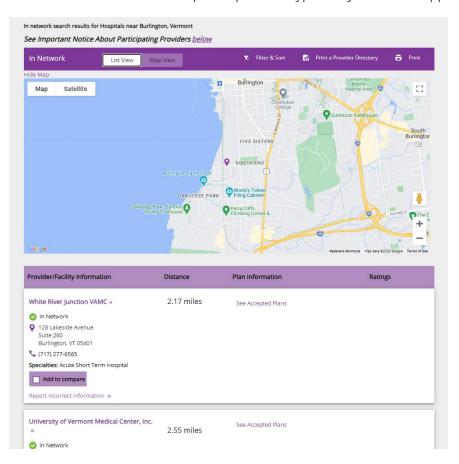

4. Search by doctor name or select a category.

5. Click or search for a specific provider type and your list will appear.