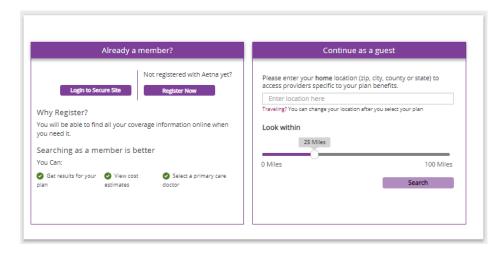

## Steps to locating a doctor

- 1. <u>Click here</u> to access the search tool.
- 2. Enter your ZIP code or city/state and click search. This will allow you to search the entire directory or search for a specific doctor.