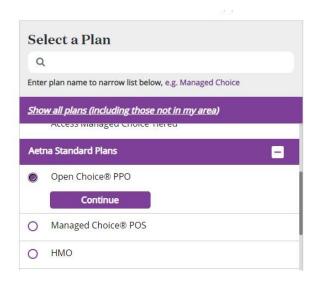

3. Select plan choice — "Open Choice PPO" under the "Aetna Standard Plans" section and click continue to search for doctor.

Why is choosing a plan so important?

- Pay less if you use a provider that accepts the plan
- Find the highest level of coverage from a provider under the plan
- · Confirm doctors are accepting the plan