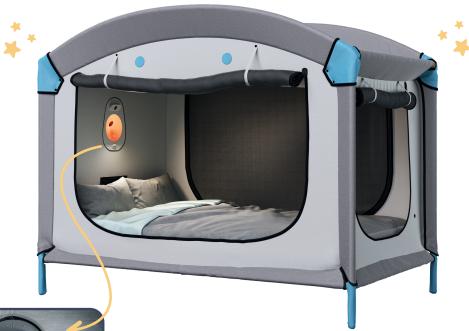

## **Advanced Safety + Sensory Features**

App Enabled

Camera + Mic

Circadian Light

Speaker

Safety Alerts

Sound + Motion Detection

- Sleep + Sensory Canopy
- Durable Steel Frame
- Padded Walls
- + Mesh + Fabric Doors
- Safety Sheets
- Door Safety Zippers