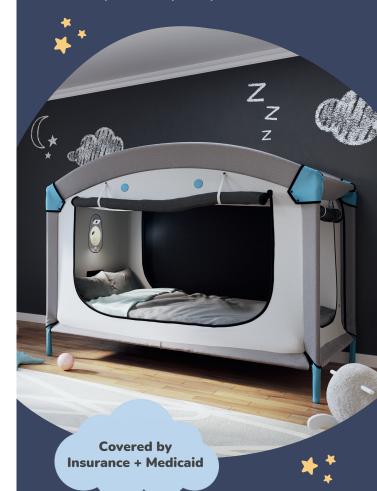

# Covered by Insurance + Medicaid

Insurance typically covers a Cubby when there are safety concerns that could cause injury.

Here's how to get started:

- Get Medical Documents
- Partner with a Medical Supplier
- Submit to Insurance
- Get Approved +
  Enjoy Your Cubby!